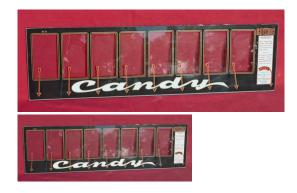

## Stoner Pre-War 8 Selection Display Glass - Candy

Faithful Reproduction Display Glass for 8 Selection Pre-War Stoner/Univendor Candy Machine

Rating: Not Rated Yet **Price**Sales price \$130.00

Ask a question about this product

## Description

Our meticulous attention to detail results in a quality reproduction Pre-War Stoner/Univendor 8 Selection Display Glass.

Currently available in 8 Selection Windows only, 6 Selection Windows coming soon... This Style has large Candy Script along the bottom.

Our artwork is protected so it can not scratch or become damaged! Approximate dimensions: 24 3/4" wide x 7" tall.

We can provide custom display glass designs should your restoration require a display glass currently unavailable or for that special look!