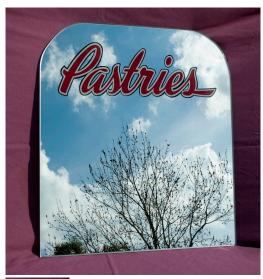

## **Stoner Pastry Mirror - Early Version**

Faithful Reproduction Stoner/Univendor Pastry Mirror for the Early Vendor Model.

Rating: Not Rated Yet

Price

Not Available

Ask a question about this product

## Description

Our meticulous attention to detail results in a quality Reproduction Stoner/Univendor Large Mirror with correct "Pastries" Decal on reverse.

Approximately 16" wide by 18" tall with radius corners. Our decal artwork is on the back of the mirror like the original!

This Stoner/Univendor Pastries Mirror is available for the discriminating collector or restorer that is looking for the ultimate "Original" look!

\*\* NOTE - We also have available for a limited time; this same mirror with minor production flaws at a reduced price! Contact Us for Details