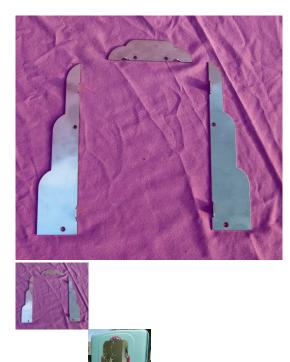

Description

Our meticulous attention to detail results in a quality reproduction Stoner/Univendor Mirror Trim Shim Set.

Manufactured from quality Stainless Steel, our replacements will not rust, can be powder-coated, painted or even polished to a "Chrome-like" finish!

These Shims are installed behind the Stainless Steel Mirror Trim and originally came in Red as seen in one of the photos.