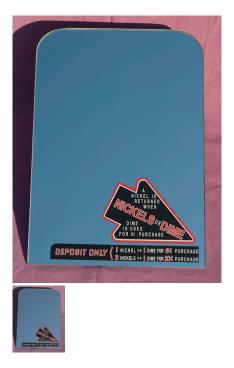

## Stoner 6 Selection Mirror w/ Change-Giver Decals

Faithful Reproduction Mirror for Stoner/Univendor 6 Selection Candy Machine styled with Changer-Giver Decal Set

Rating: Not Rated Yet Price

Not Available

Ask a question about this product

Description

Our meticulous attention to detail results in a quality reproduction Stoner/Univendor 6 Selection Mirror with correct Change-Giver Decals.

Approximately 10" wide by 14" tall. Our decal artwork is on the back of the mirror like the original!