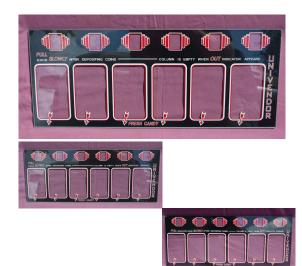

## **Stoner 6 Selection Display Glass - Fresh Candy**

Faithful Reproduction Display Glass for 6 Selection Stoner/Univendor Candy Machine Styled with "Fresh Candy".

Rating: Not Rated Yet **Price**Sales price \$110.00

## Description

Our meticulous attention to detail results in a quality reproduction Stoner/Univendor 6 Selection Display Glass w/ Fresh Candy.

Approximately 19" wide by 7 5/8" tall. Our artwork is protected so it can not scratch or become damaged!

Styled with "Fresh Candy" lettering along bottom edge like original and short style arrows.

We can provide custom display glass designs should your restoration require a display glass currently unavailable or for that special look!