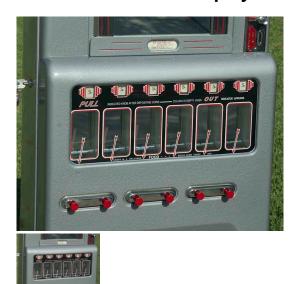

## **Stoner 6 Selection Display Glass**

Faithful reproduction display glass for 6 Selection Stoner/Univendor Candy Machine Styled with "Candy is Delicious Food..." lettering along bottom edge

Rating: Not Rated Yet **Price**Sales price \$110.00

## Description

Our meticulous attention to detail results in a quality reproduction Stoner/Univendor 6 Selection Display Glass.

Approximately 19" wide by 7 5/8" tall. Our artwork is protected so it can not scratch or become damaged!

Currently available in Red or Teal with "Candy is Delicious Food..." lettering along bottom edge and no "Univendor" logo along right side, be sure to select your color choice.

We can provide custom display glass designs should your restoration require a display glass currently unavailable or for that special look!