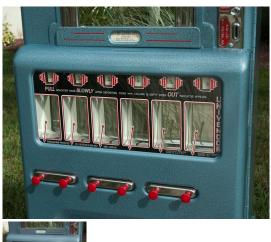

## **Stoner 6 Selection Display Glass**

Faithful Reproduction Display Glass for 6 Selection Stoner/Univendor Candy Machine Styled with "Patent Numbers Info..." along bottom edge

Rating: Not Rated Yet **Price**Sales price \$110.00

## Description

Our meticulous attention to detail results in a quality reproduction Stoner/Univendor 6 Selection Display Glass.

Approximately 19" wide by 7 5/8" tall. Our artwork is protected so it can not scratch or become damaged!

Styled with "Patent Numbers Info..." along bottom edge and Univendor along right side.

We can provide custom display glass designs should your restoration require a display glass currently unavailable or for that special look!