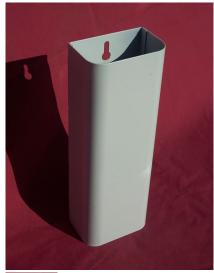

## **Atlas Cooler Cap Catcher**

Faithful Reproduction Cap Catcher for Atlas Coolers.

Rating: Not Rated Yet **Price** 

Not Available

Ask a question about this product

## Description

Our meticulous attention to detail results in a quality Reproduction Cap Catcher for Vintage Atlas Coolers that's almost identical to the Original!

Approximately 4 1/2" wide, 12" tall and 2 1/2" deep with upper and lower key-holed mounting holes.

Like the original, our Cap Catcher can be utilized on several Atlas Models such as the Atlas Standard pictured for reference.

Delivered in epoxy primer and ready for paint!