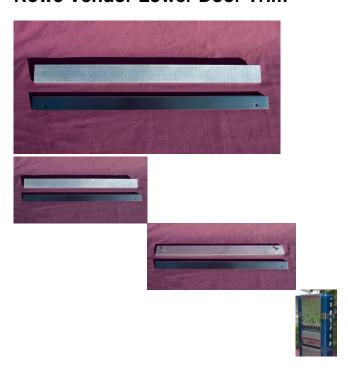

## Description

Our meticulous attention to detail results in a quality reproduction Rowe Lower Door Trim & Guard for mounting on various Rowe Candy, Cigarette and Pastry Vendors.

Manufactured from quality Aluminum, our replacements will not rust, are delivered unfinished and are almost identical replacements! The Trim Guard is fabricated in Stainless Steel

Approx. 18 3/4" long by 1 3/4" wide and fit Rowe Candy Machines, Rowe Diplomat Cigarette Vendors as well as the elusive Rowe Pastry Machine.

Pictured for reference is a Rowe Diplomat Standard Cigarette Vendor showing our Reproduction Rowe Lower Door Trim and Trim Guard.