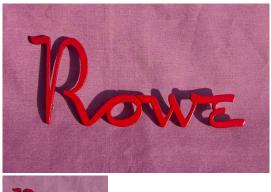

## **Rowe Vendor Logo**

Faithful Reproduction Logo for Rowe Candy and Cigarette Vendors

Rating: Not Rated Yet **Price**Sales price \$45.00

Ask a question about this product

## Description

Our meticulous attention to detail results in a quality reproduction Rowe Logo for mounting on various Rowe Candy and Cigarette Vendors.

Manufactured from quality Aluminum, our replacements will not rust, are delivered powder-coated Gloss Red and are almost identical replacements!