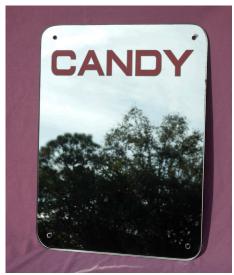

## **Rowe Candy Vendor Mirror**

Faithful Reproduction Rowe Candy Vendor Mirror

Rating: Not Rated Yet **Price**Sales price \$150.00

Ask a question about this product

## Description

Our meticulous attention to detail results in a quality Reproduction Rowe Candy Vendor Mirror.

Approx. 13 3/4" wide by 18 3/4" tall and 1/4" thick with radius cuts on all four corners and four 1/4" mounting holes.

The lettering is just like the original with etched Silver/Gray border around Red letters.

Also available upon request is the same mirror for the Rare Rowe Pastry Vendor!

1 / 2