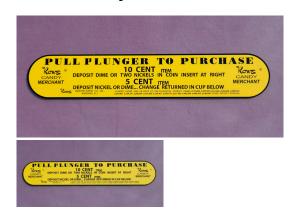

## Description

Our meticulous attention to detail results in a quality reproduction Rowe Candy Vendor Instruction Decal.

Approx. 11 1/4" wide by 2" tall. We currently have two slightly different colors available, the color pictured and a "Gold" version.

Also available upon request is the same Rowe Instruction Decal for the Rare Rowe Pastry Vendor!

Correct placement is centered above the pull knobs.