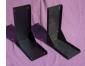

Approximately 10" tall by 8" deep and 4 3/8" wide; finished in Satin Black powder-coating.

Also pictured is an "Original" Bracket as well as the Superior Gum Vendor for reference only!

1 / 2