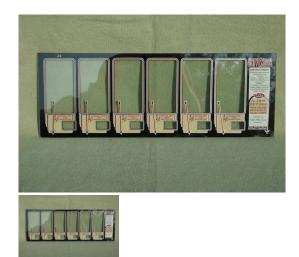

## **Stoner Pre-War 6 or 8 Selection Display Glass**

Faithful Reproduction Display Glass for 6 or 8 Selection Pre-War Stoner/Univendor Candy Machine

Rating: Not Rated Yet **Price**Sales price \$130.00

Ask a question about this product

## Description

Our meticulous attention to detail results in a quality reproduction Pre-War Stoner/Univendor 6 or 8 Selection Display Glass.

Currently available in 6 or 8 Selection Windows, be sure to select your size. This Style has cut out windows for 5 cent price cards.

Our artwork is protected so it can not scratch or become damaged! Approximate dimensions: 6 Selection - 19 1/2" wide x 7" tall; 8 Selection - 24 3/4" wide x 7" tall.

We can provide custom display glass designs should your restoration require a display glass currently unavailable or for that special look!