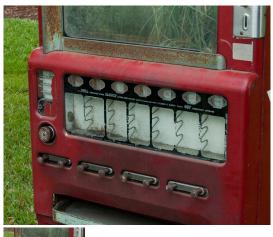

## Stoner 8 Selection w/ Gum-Mint Display Glass Set

Faithful Reproduction Display Glass Set for 8 Selection Stoner/Univendor Candy Machine with Gum-Mint Wheel

Rating: Not Rated Yet **Price**Sales price \$160.00

## Description

Our meticulous attention to detail results in a quality reproduction Stoner/Univendor 8 Selection Display Glass and accompanying Gum-Mint Display Glass.

Approximately 21 1/2" wide by 7 5/8" tall and the Gum-Mint Display Glass is approximately 4 1/4" wide by 6 1/8" tall.

Currently available in Red or Teal, be sure to select your color choice. Our artwork is protected so it can not scratch or become damaged!

We can provide custom display glass designs should your restoration require a display glass currently unavailable or for that special look!