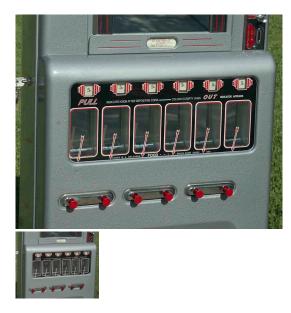

## **Stoner 6 Selection Display Glass**

Faithful reproduction display glass for 6 Selection Stoner/Univendor Candy Machine Styled with "Candy is Delicious Food..." lettering along bottom edge

Rating: Not Rated Yet **Price** Sales price \$110.00

Ask a question about this product

Description

Our meticulous attention to detail results in a quality reproduction Stoner/Univendor 6 Selection Display Glass.

Approximately 19" wide by 7 5/8" tall. Our artwork is protected so it can not scratch or become damaged!

Currently available in Red or Teal with "Candy is Delicious Food..." lettering along bottom edge and no "Univendor" logo along right side, be sure to select your color choice.

We can provide custom display glass designs should your restoration require a display glass currently unavailable or for that special look!