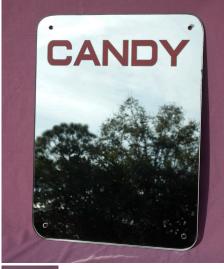

## Description

Our meticulous attention to detail results in a quality Reproduction Rowe Candy Vendor Mirror.

Approx. 13 3/4" wide by 18 3/4" tall and 1/4" thick with radius cuts on all four corners and four 1/4" mounting holes.

The lettering is just like the original with etched Silver/Gray border around Red letters.

Also available upon request is the same mirror for the Rare Rowe Pastry Vendor!