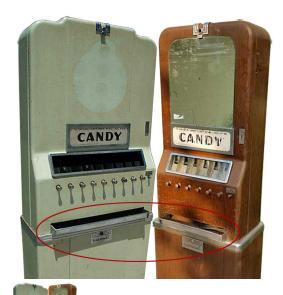

## **National Candy Vendor Delivery Tray**

Faithful Reproduction National Candy Machine Delivery Tray

Rating: Not Rated Yet **Price**Sales price \$150.00

Ask a question about this product

## Description

Our meticulous attention to detail results in a quality reproduction National Candy Machine Delivery Tray.

Fabricated from heavy gauge steel like the Original; even has the correct "Rolled-Edge"!

Delivered "unfinished in raw steel" allowing for your restoration needs. Originally, the delivery tray was chrome plated, but our reproduction tray can also be powder-coated or painted!

Available for both the 6 or 9 Selection Models so be sure to order the correct size!

Approx sizes: National 6 Selection Tray - 14 3/4" wide; National 9 Selection Tray - 22" wide.

We do not have or reproduce End Caps for the Delivery Tray. Contact Us for availability of a Chrome-Plated Delivery Tray. With our Chrome-Plated Delivery Tray, attach your End Caps and Install!