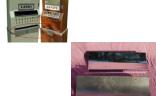

## Description

Our meticulous attention to detail results in a quality reproduction National Candy Machine Delivery Tray.

Fabricated from heavy gauge steel like the Original; even has the correct "Rolled-Edge"!

Delivered "unfinished in raw steel" allowing for your restoration needs. Originally, the delivery tray was chrome plated, but our reproduction tray can also be powder-coated or painted!

Available for both the 6 or 9 Selection Models so be sure to order the correct size!

Approx sizes: National 6 Selection Tray - 14 3/4" wide; National 9 Selection Tray - 22" wide.

We do not have or reproduce End Caps for the Delivery Tray. Contact Us for availability of a Chrome-Plated Delivery Tray. With our Chrome-Plated Delivery Tray, attach your End Caps and Install!