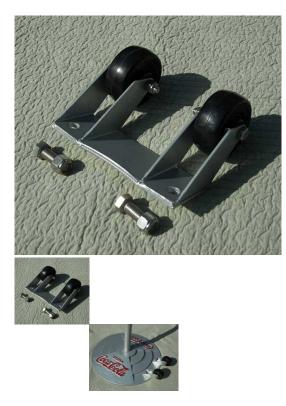

## Caster Kit - Coca-Cola Policeman

Faithful Reproduction Caster Kit for Coca-Cola Policeman Crossing Guard and Coca-Cola Lollypop Signs.

Rating: Not Rated Yet **Price** Sales price \$110.00

Ask a question about this product

## Description

Our meticulous attention to detail results in a quality Reproduction Caster Kit for Coca-Cola Crossing Guard Signs and curbside Lollypop Signs.

Our Caster Kit mounts to original cast iron Coca-Cola bases with factory holes. Our wheels are even manufactured by the original caster wheel company!

Delivered in silver powder-coating and stainless steel hardware.