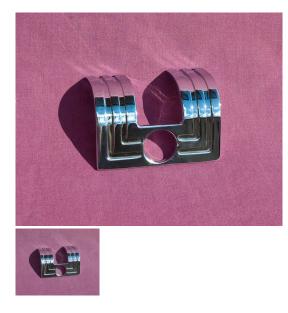

Description

Our meticulous attention to detail results in a quality reproduction 1930's National Candy/Cigarette Machine Chrome Plated Lock Trim Bezel.

Almost identical to the "Original" with line impressions and correct curve to match cabinet door!

These Lock Trim Bezels were utilized on several National Candy and Cigarette Vending Machine Models.

Many of these Lock Bezels are missing, broken or cracked; now you have a solution!