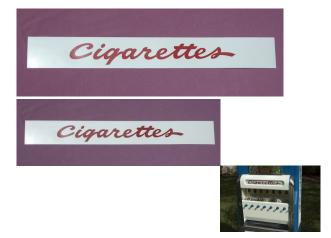

## National Cigarette Machine Marquee - Red Script

Faithful Reproduction National Cigarette Machine Marquee Decal - Red Script

Rating: Not Rated Yet **Price** Sales price \$30.00

Ask a question about this product

## Description

Our meticulous attention to detail results in a quality Reproduction National Cigarette Machine Marquee Decal w/ Red Script Lettering.

Approximately 17 1/2" wide by 2 1/4" tall. Our "Cigarettes" Decal can be utilized on both National 6 or 9 Selection Models.