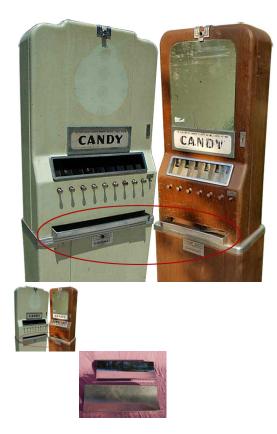

## National Candy Vendor Delivery Tray

Faithful Reproduction National Candy Machine Delivery Tray

Rating: Not Rated Yet **Price** Sales price \$150.00

Ask a question about this product

Description

Our meticulous attention to detail results in a quality reproduction National Candy Machine Delivery Tray.

Fabricated from heavy gauge steel like the Original; even has the correct "Rolled-Edge"!

Delivered "unfinished in raw steel" allowing for your restoration needs. Originally, the delivery tray was chrome plated, but our reproduction tray can also be powder-coated or painted!

Available for both the 6 or 9 Selection Models so be sure to order the correct size!

Approx sizes: National 6 Selection Tray - 14 3/4" wide; National 9 Selection Tray - 22" wide.

We do not have or reproduce End Caps for the Delivery Tray. Contact Us for availability of a Chrome-Plated Delivery Tray. With our Chrome-Plated Delivery Tray, attach your End Caps and Install!