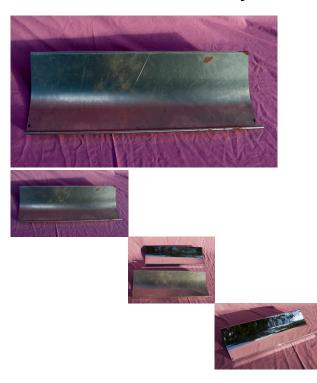

## Description

Our meticulous attention to detail results in a quality reproduction National 9 Selection Candy Machine Delivery Tray.

Fabricated from heavy gauge steel like the Original; even has the correct "Rolled-Edge"!

\* Delivered "unfinished in raw steel" allowing for your restoration needs. Originally, the delivery tray was chrome plated, but our reproduction tray can also be powder-coated or painted!

Approx size: 22" wide. We do not have or reproduce End Caps for the Delivery Tray.

Contact Us for availability of a Chrome-Plated Delivery Tray. With our Chrome-Plated Delivery Tray, attach your End Caps and Install!

\* PLEASE NOTE: The photo shows a Chrome-plated Delivery Tray; additional costs are applied if available, read above!