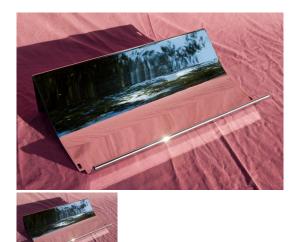

## Description

Our meticulous attention to detail results in a quality reproduction National 6 Selection Candy Machine Delivery Tray.

Fabricated from heavy gauge steel like the Original; even has the correct "Rolled-Edge"!

\* Delivered "unfinished in raw steel" allowing for your restoration needs. Originally, the delivery tray was chrome plated, but our reproduction tray can also be powder-coated or painted!

Approx size: 14 3/4" wide. We do not have or reproduce End Caps for the Delivery Tray.

Contact Us for availability of a Chrome-Plated Delivery Tray. With our Chrome-Plated Delivery Tray, attach your End Caps and Install!

\* PLEASE NOTE: The photo shows a Chrome-plated Delivery Tray; additional costs are applied if available, read above!