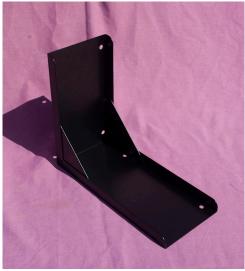

## Description

Our meticulous attention to detail results in a quality reproduction Superior Gum Vendor Mounting Bracket.

Utilized for mounting a Superior Gum Vendor to any upright floor model Vintage Vending Machine.

Approximately 10" tall by 8" deep and 4 3/8" wide; finished in Satin Black powder-coating.

Also pictured is an "Original" Bracket as well as the Superior Gum Vendor for reference only!

1 / 2