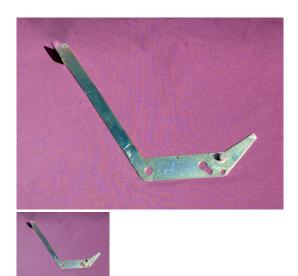

## Description

Our meticulous attention to detail results in a quality reproduction Stoner/Univendor Candy Machine Coin Return Lever from 1950's & 60's.

Fits most Stoner/Univendor Candy Machines manufactured after to 1957. Finished in Yellow Zinc Plating and is almost identical to the Original Part!

This mounts to the vending stack behind the Coin Mechanism; at this time, we do not have the springs available, coming soon...