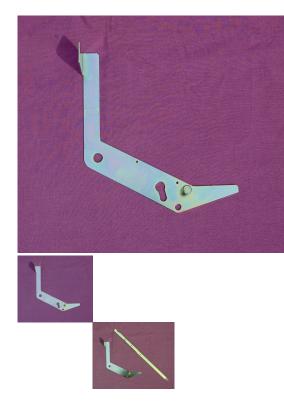

## Description

Our meticulous attention to detail results in a quality reproduction Stoner/Univendor Candy Machine Coin return Lever from 1940's & 50's.

Fits most Stoner/Univendor Candy Machines manufactured prior to 1958. Finished in Yellow Zinc Plating and is almost identical to the Original Part!

This mounts to the vending stack behind the Coin Mechanism; at this time, we do not have the springs available, coming soon...

Also pictured with our Stoner/Univendor Coin Return Push Bar (Not Included).