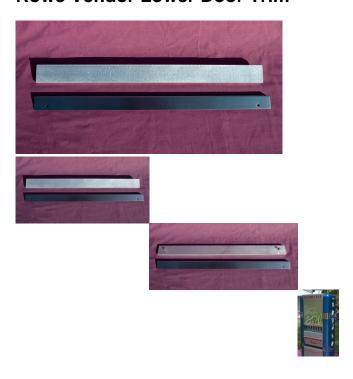

## Description

Our meticulous attention to detail results in a quality reproduction Rowe Lower Door Trim & Guard for mounting on various Rowe Candy, Cigarette and Pastry Vendors.

Manufactured from quality Aluminum, our replacements will not rust, are delivered unfinished and are almost identical replacements! The Trim Guard is fabricated in Stainless Steel

Approx. 18 3/4" long by 1 3/4" wide and fit Rowe Candy Machines, Rowe Diplomat Cigarette Vendors as well as the elusive Rowe Pastry Machine.

Pictured for reference is a Rowe Diplomat Standard Cigarette Vendor showing our Reproduction Rowe Lower Door Trim and Trim Guard.