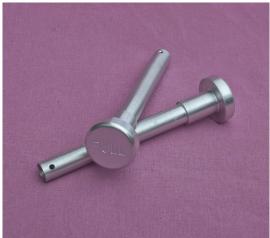

## Description

Our meticulous attention to detail results in a quality reproduction Rowe Pull Knob Set (8) for mounting on various Rowe Diplomat Cigarette Vendors.

Manufactured from quality Aluminum, our replacements will not rust and are almost identical replacements!

The only difference would be the "original" pull knob has a slight convex face whereas our reproduction is flat where the lettering is engraved. Because this slight difference is visible, we recommend purchasing a complete pull knob set.

Delivered unfinished as displayed in our photo but can be powder-coated "Red" for an additional fee.

1 / 2