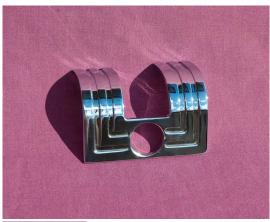

## 1930's National Lock Bezel

Faithful Reproduction 1930's National Vending Machine Lock Trim Bezel - Chrome Plated

Rating: Not Rated Yet **Price**Sales price \$75.00

Ask a question about this product

## Description

Our meticulous attention to detail results in a quality reproduction 1930's National Candy/Cigarette Machine Chrome Plated Lock Trim Bezel.

Almost identical to the "Original" with line impressions and correct curve to match cabinet door!

These Lock Trim Bezels were utilized on several National Candy and Cigarette Vending Machine Models.

Many of these Lock Bezels are missing, broken or cracked; now you have a solution!