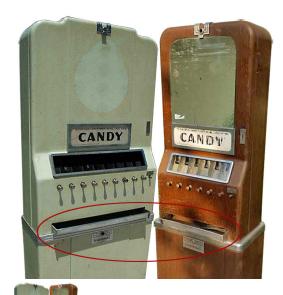

## **National Candy Vendor Delivery Tray**

Faithful Reproduction National Candy Machine Delivery Tray

Rating: Not Rated Yet **Price**Sales price \$150.00

Ask a question about this product

## Description

Our meticulous attention to detail results in a quality reproduction National Candy Machine Delivery Tray.

Fabricated from heavy gauge steel like the Original; even has the correct "Rolled-Edge"!

Delivered "unfinished in raw steel" allowing for your restoration needs. Originally, the delivery tray was chrome plated, but our reproduction tray can also be powder-coated or painted!

Available for both the 6 or 9 Selection Models so be sure to order the correct size!

Approx sizes: National 6 Selection Tray - 14 3/4" wide; National 9 Selection Tray - 22" wide.

We do not have or reproduce End Caps for the Delivery Tray. Contact Us for availability of a Chrome-Plated Delivery Tray. With our Chrome-Plated Delivery Tray, attach your End Caps and Install!