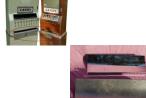

## Description

Our meticulous attention to detail results in a quality reproduction National Candy Machine Delivery Tray.

Fabricated from heavy gauge steel like the Original; even has the correct "Rolled-Edge"!

Delivered "unfinished in raw steel" allowing for your restoration needs. Originally, the delivery tray was chrome plated, but our reproduction tray can also be powder-coated or painted!

Available for both the 6 or 9 Selection Models so be sure to order the correct size!

Approx sizes: National 6 Selection Tray - 14 3/4" wide; National 9 Selection Tray - 22" wide.

We do not have or reproduce End Caps for the Delivery Tray. Contact Us for availability of a Chrome-Plated Delivery Tray. With our Chrome-Plated Delivery Tray, attach your End Caps and Install!