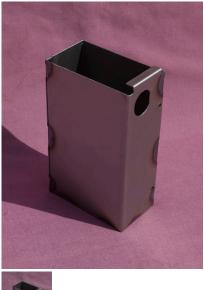

Description

Our meticulous attention to detail results in a quality Reproduction National Vending Machine Coin/Cash Box for Early Candy Vendors.

Almost identical to the "Original" and fits perfectly to complete your restoration! Approx. 4 7/8" tall, 3" deep & 1 5/8" wide with standard 3/4" lock hole.

These Coin/Cash Boxes are commonly missing and may have been utilized on several other National Vending Machine Models from the same period.