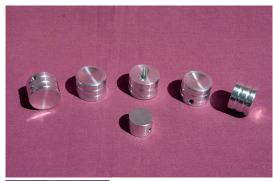

## Description

Our meticulous attention to detail results in a quality Reproduction Set of Pull Knobs for the Mills Candy Machine Vendor.

We have seen two versions of the Mills Candy Machine Pull Knobs, Plastic and Aluminum. Due to the versatility of being able to paint, powder-coat or chrome plate aluminum, we manufacture our Pull Knob Sets from high-grade aircraft aluminum.

Sold in Sets of 5 Vend Knobs w/ 1 Coin Return Knob (both include set screws) - Approx. Dimensions: Vend Pull Knob: 1" Dia. by 3/4" deep; Coin Return Knob: 3/4" Dia. by 1/2" deep.