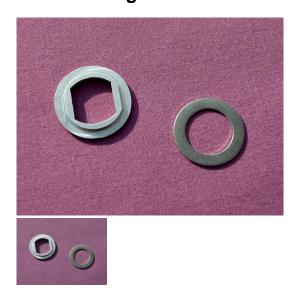

## Description

Our meticulous attention to detail results in a quality Lock Adapter for various Mills Vending Machines, such as Candy, Coffee and Cigarette Vendors.

This custom Mills Lock Adapter provides a way to utilize a standard 3/4" lock in the larger, 13/16", lock opening on many Mills Vending Machines.

Fabricated from aluminum and includes a stainless steel trim ring.