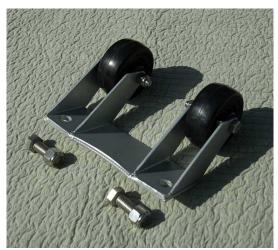

## Description

Our meticulous attention to detail results in a quality Reproduction Caster Kit for Coca-Cola Crossing Guard Signs and curbside Lollypop Signs.

Our Caster Kit mounts to original cast iron Coca-Cola bases with factory holes. Our wheels are even manufactured by the original caster wheel company!

Delivered in silver powder-coating and stainless steel hardware.