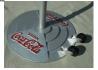

## Caster Kit - Coca-Cola Policeman

Faithful Reproduction Caster Kit for Coca-Cola Policeman Crossing Guard and Coca-Cola Lollypop Signs.

Rating: Not Rated Yet **Price**Sales price \$110.00

Ask a question about this product

## Description

Our meticulous attention to detail results in a quality Reproduction Caster Kit for Coca-Cola Crossing Guard Signs and curbside Lollypop Signs.

Our Caster Kit mounts to original cast iron Coca-Cola bases with factory holes. Our wheels are even manufactured by the original caster wheel company!