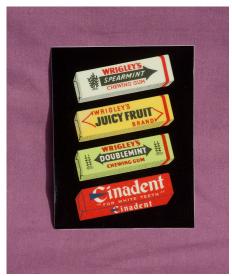

## Description

Our meticulous attention to detail results in a quality reproduction Canteen Model 106 Gum Vendor Marquee(Lower).

Our Reproduction Gum Vendor Marquee will also fit the similar Rowe 106 Gum Vendor.

These are often missing or damaged and insert into the lower stainless steel trim.

Printed on vinyl and Approximately 4 3/4" wide by 3 3/4" tall.