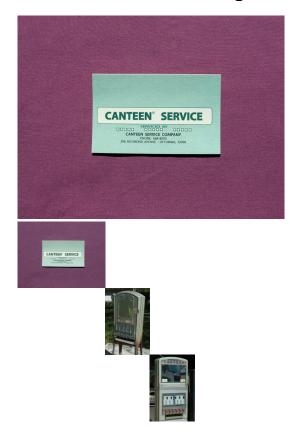

## Description

Our meticulous attention to detail results in a quality reproduction Canteen Address/Message Service Card. Our Reproduction Canteen Service Card will fit the Canteen Model S and Model 130 Vendors (See Photos). These are often missing, damaged or faded and can easily be inserted behind the mirror.

Printed on heavy stock paper similar to the originals! Approximately 4 1/4" wide by 2 5/8" tall.