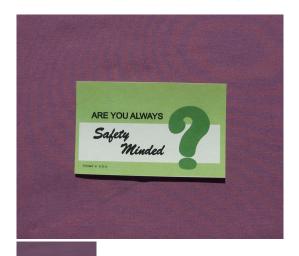

## Canteen Address/Message Card - Safety Minded

Faithful Reproduction Canteen Address or Message Card - Safety Minded?

Rating: Not Rated Yet **Price**Sales price \$2.50

Ask a question about this product

## Description

Our meticulous attention to detail results in a quality reproduction Canteen Address/Message Service Card - Safety Minded?

Our Reproduction Canteen Service Card will fit the Canteen Model S and Model 130 Vendors (See Photos).

These are often missing, damaged or faded and can easily be inserted behind the mirror.

Printed on heavy stock paper similar to the originals! Approximately 4 1/4" wide by 2 5/8" tall.

1 / 2