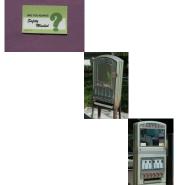

## Description

Our meticulous attention to detail results in a quality reproduction Canteen Address/Message Service Card - Safety Minded?

Our Reproduction Canteen Service Card will fit the Canteen Model S and Model 130 Vendors (See Photos).

These are often missing, damaged or faded and can easily be inserted behind the mirror.

Printed on heavy stock paper similar to the originals! Approximately 4 1/4" wide by 2 5/8" tall.

1 / 2