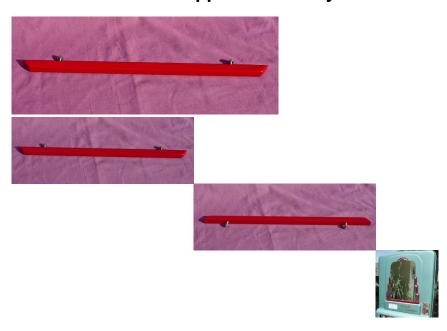

## Description

Our meticulous attention to detail results in a quality reproduction Stoner/Univendor 120 Mirror Support Assembly/Bar.

Manufactured from quality Aluminum, our replacements will not rust, are delivered powder-coated Gloss Red and are almost identical replacements!

These are powder-coated the same color as our Mirror Trim Shim Sets.