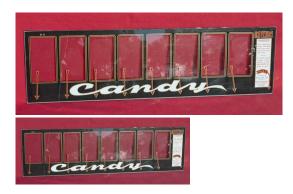

## Description

Our meticulous attention to detail results in a quality reproduction Pre-War Stoner/Univendor 8 Selection Display Glass.

Currently available in 8 Selection Windows only, 6 Selection Windows coming soon... This Style has large Candy Script along the bottom.

Our artwork is protected so it can not scratch or become damaged! Approximate dimensions: 24 3/4" wide x 7" tall.

We can provide custom display glass designs should your restoration require a display glass currently unavailable or for that special look!