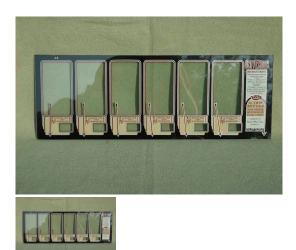

## Description

Our meticulous attention to detail results in a quality reproduction Pre-War Stoner/Univendor 6 or 8 Selection Display Glass.

Currently available in 6 or 8 Selection Windows, be sure to select your size. This Style has cut out windows for 5 cent price cards.

Our artwork is protected so it can not scratch or become damaged! Approximate dimensions: 6 Selection - 19 1/2" wide x 7" tall; 8 Selection - 24 3/4" wide x 7" tall.

We can provide custom display glass designs should your restoration require a display glass currently unavailable or for that special look!