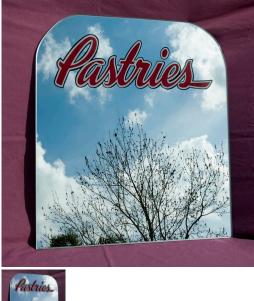

## **Stoner Pastry Mirror - Early Version**

Faithful Reproduction Stoner/Univendor Pastry Mirror for the Early Vendor Model.

Rating: Not Rated Yet Price

Not Available

Ask a question about this product

Description

Our meticulous attention to detail results in a quality Reproduction Stoner/Univendor Large Mirror with correct "Pastries" Decal on reverse.

Approximately 16" wide by 18" tall with radius corners. Our decal artwork is on the back of the mirror like the original!

This Stoner/Univendor Pastries Mirror is available for the discriminating collector or restorer that is looking for the ultimate "Original" look!

\*\* NOTE - We also have available for a limited time; this same mirror with minor production flaws at a reduced price! Contact Us for Details