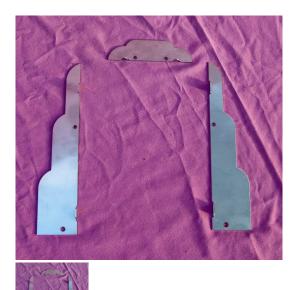

## **Stoner Mirror Trim Shim Set**

Faithful Reproduction Mirror Trim Shim Set for Stoner/Univendor Candy Machine Vendors

Rating: Not Rated Yet **Price**Sales price \$40.00

Ask a question about this product

## Description

 $Our\ meticulous\ attention\ to\ detail\ results\ in\ a\ quality\ reproduction\ Stoner/Univendor\ Mirror\ Trim\ Shim\ Set.$ 

Manufactured from quality Stainless Steel, our replacements will not rust, can be powder-coated, painted or even polished to a "Chrome-like" finish!

These Shims are installed behind the Stainless Steel Mirror Trim and originally came in Red as seen in one of the photos.