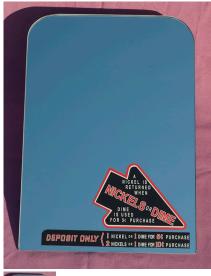

## Stoner 6 Selection Mirror w/ Change-Giver Decals

Faithful Reproduction Mirror for Stoner/Univendor 6 Selection Candy Machine styled with Changer-Giver Decal Set

Rating: Not Rated Yet

Price

Not Available

## Description

Our meticulous attention to detail results in a quality reproduction Stoner/Univendor 6 Selection Mirror with correct Change-Giver Decals.

Approximately 10" wide by 14" tall. Our decal artwork is on the back of the mirror like the original!