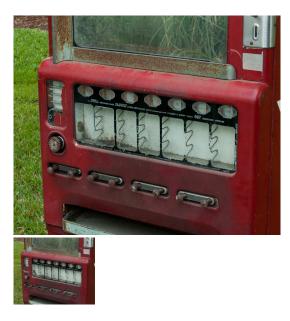

## Stoner 8 Selection w/ Gum-Mint Display Glass Set

Faithful Reproduction Display Glass Set for 8 Selection Stoner/Univendor Candy Machine with Gum-Mint Wheel

Rating: Not Rated Yet **Price** Sales price \$160.00

Ask a question about this product

Description

Our meticulous attention to detail results in a quality reproduction Stoner/Univendor 8 Selection Display Glass and accompanying Gum-Mint Display Glass.

Approximately 21 1/2" wide by 7 5/8" tall and the Gum-Mint Display Glass is approximately 4 1/4" wide by 6 1/8" tall.

Currently available in Red or Teal, be sure to select your color choice. Our artwork is protected so it can not scratch or become damaged!

We can provide custom display glass designs should your restoration require a display glass currently unavailable or for that special look!