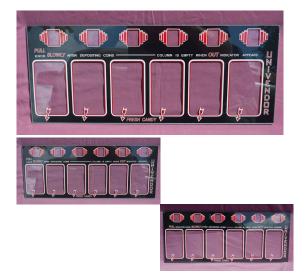

## **Stoner 6 Selection Display Glass - Fresh Candy**

Faithful Reproduction Display Glass for 6 Selection Stoner/Univendor Candy Machine Styled with "Fresh Candy".

Rating: Not Rated Yet **Price** Sales price \$110.00

Ask a question about this product

Description

Our meticulous attention to detail results in a quality reproduction Stoner/Univendor 6 Selection Display Glass w/ Fresh Candy.

Approximately 19" wide by 7 5/8" tall. Our artwork is protected so it can not scratch or become damaged!

Styled with "Fresh Candy" lettering along bottom edge like original and short style arrows.

We can provide custom display glass designs should your restoration require a display glass currently unavailable or for that special look!