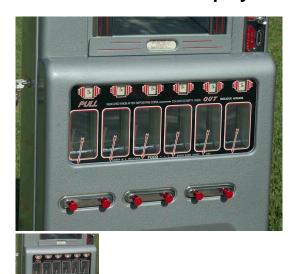

## **Stoner 6 Selection Display Glass**

Faithful reproduction display glass for 6 Selection Stoner/Univendor Candy Machine Styled with "Candy is Delicious Food..." lettering along bottom edge

Rating: Not Rated Yet **Price**Sales price \$110.00

## Description

Our meticulous attention to detail results in a quality reproduction Stoner/Univendor 6 Selection Display Glass.

Approximately 19" wide by 7 5/8" tall. Our artwork is protected so it can not scratch or become damaged!

Currently available in Red or Teal with "Candy is Delicious Food..." lettering along bottom edge and no "Univendor" logo along right side, be sure to select your color choice.

We can provide custom display glass designs should your restoration require a display glass currently unavailable or for that special look!