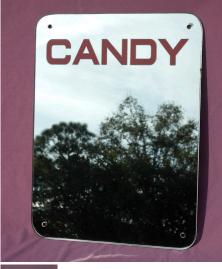

## Description

Our meticulous attention to detail results in a quality Reproduction Rowe Candy Vendor Mirror.

Approx. 13 3/4" wide by 18 3/4" tall and 1/4" thick with radius cuts on all four corners and four 1/4" mounting holes.

The lettering is just like the original with etched Silver/Gray border around Red letters.

Also available upon request is the same mirror for the Rare Rowe Pastry Vendor!