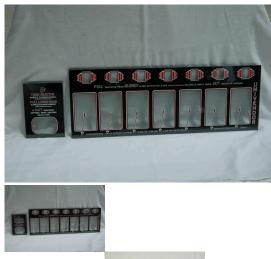

## Stoner 8 Selection w/ Gum-Mint Display Glass - Red

Faithful Reproduction Display Glass Set in Red for 8 Selection Stoner/Univendor Candy Machine with Gum-Mint Wheel

Rating: Not Rated Yet **Price**Sales price \$160.00

## Description

Our meticulous attention to detail results in a quality reproduction Stoner/Univendor 8 Selection Display Glass Set in Red.

Approximately 21 1/2" wide by 7 5/8" tall and the Gum-Mint Display Glass is approximately 4 1/4" wide by 6 1/8" tall.

Our artwork is protected so it can not scratch or become damaged! Be sure to select your color choice!

We can provide custom display glass designs should your restoration require a display glass currently unavailable or for that special look!