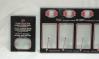

## Stoner 8 Selection w/ Gum-Mint Display Glass - Red

Faithful Reproduction Display Glass Set in Red for 8 Selection Stoner/Univendor Candy Machine with Gum-Mint Wheel

Rating: Not Rated Yet **Price**Sales price \$160.00

## Description

Our meticulous attention to detail results in a quality reproduction Stoner/Univendor 8 Selection Display Glass Set in Red.

Approximately 21 1/2" wide by 7 5/8" tall and the Gum-Mint Display Glass is approximately 4 1/4" wide by 6 1/8" tall.