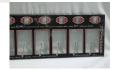

## Stoner 8 Selection w/ Gum-Mint Display Glass - Red

Faithful Reproduction Display Glass Set in Red for 8 Selection Stoner/Univendor Candy Machine with Gum-Mint Wheel

Rating: Not Rated Yet **Price**Sales price \$160.00

## Description

Our meticulous attention to detail results in a quality reproduction Stoner/Univendor 8 Selection Display Glass Set in Red.

Approximately 21 1/2" wide by 7 5/8" tall and the Gum-Mint Display Glass is approximately 4 1/4" wide by 6 1/8" tall.