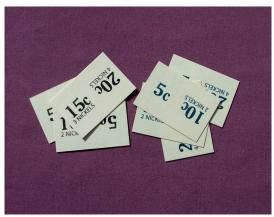

## Description

Our meticulous attention to detail results in a quality Reproduction Price Card for various Stoner/Univendor Vendors such as Candy and Pastry Machines.

Our Price Cards are available in Black or Navy Blue lettering and slide into Price Card Holders to look Original instead of using a decal!

These Price Cards are for most Stoner/Univendor Models manufactured prior to 1958; however, be sure to check with us prior to ordering to ensure you obtain the correct size.

Price Card dimensions: Approx. 2" long x 1 3/8" tall.

We will be offering Pre-War Model Price Cards as well as Late Model Price Cards for those models manufactured after 1957.